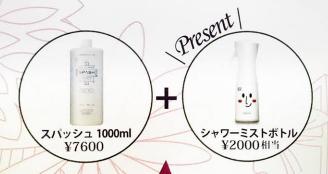

# シャワーミストボトル

プレゼント。

数量 限定 \*無<なり次第終3。

キャンペーン期間中「スパッシュ 1000ml」の お求め 1 本につき 1 個、スパッシュを詰め替 えてそのまま使える 限定「シャワーミストボ トル」をプレゼント! ミストが細かくてスパッ シュのケアにぴったり! とても使いやすい、 キャンペーンでしか手に入らない完全オリジナルのミストボトルです。是非あなたもこの 機会に春のスパッシュケアを始めませんか?

# 今なら¥2000おトク!

このチャンスをお見逃しなく!

**SPASH** スパッシュ 1000mL ¥7,600+TAX